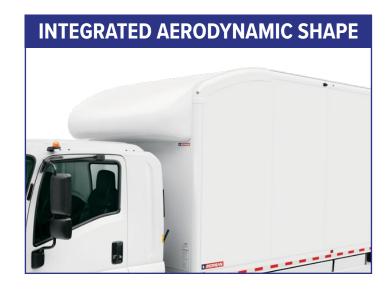

## EXPERIENCE AND INSPIRATION...FUEL INNOVATION!

Morgan Truck Body introduces **Project "Agora"** – the evolution of innovative design and intelligent interface to satisfy future demands!

Agora's aerodynamic design directs airflow around the body to reduce drag for greater fuel efficiency. Lightweight components allow for increased payload capacity. Strategically applied technology supports greater visibility and safety. And thoughtfully employed ergonomics make your job easier and more efficient.

AERODYNAMIC DESIGN

LIGHTWEIGHT BODY COMPONENTS

**ERGONOMIC ENHANCEMENTS** 

**Mid-panel translucent roof allows** natural sunlight while reducing the amount of heat transferred into the truck body associated with typical translucent roof panels.