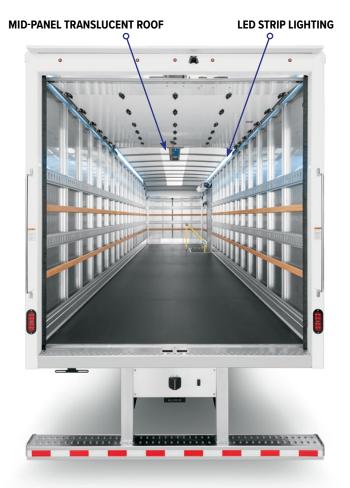

AERODYNAMIC DESIGN

LIGHTWEIGHT BODY COMPONENTS

**ERGONOMIC ENHANCEMENTS** 

**Mid-panel translucent roof allows** natural sunlight while reducing the amount of heat transferred into the truck body associated with typical translucent roof panels.

**LED strip lighting provides** efficient and consistent light throughout the length of the body.