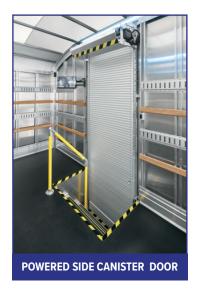

### Powered rear overhead door and powered side canister door

reduce physical strain with effortless operation. Operators can easily open or close the powered doors with a touchscreen in the cab, remote key fobs, or intelligent keyless entry.