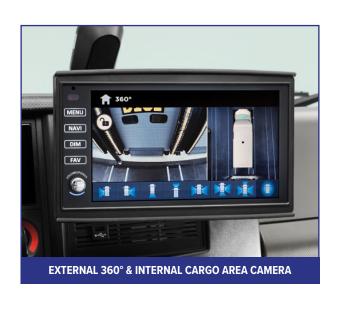

## External 360° and internal cargo area cameras,

which can be viewed in both the cab and cargo area, provide enhanced awareness of potential hazards in or around the vehicle.