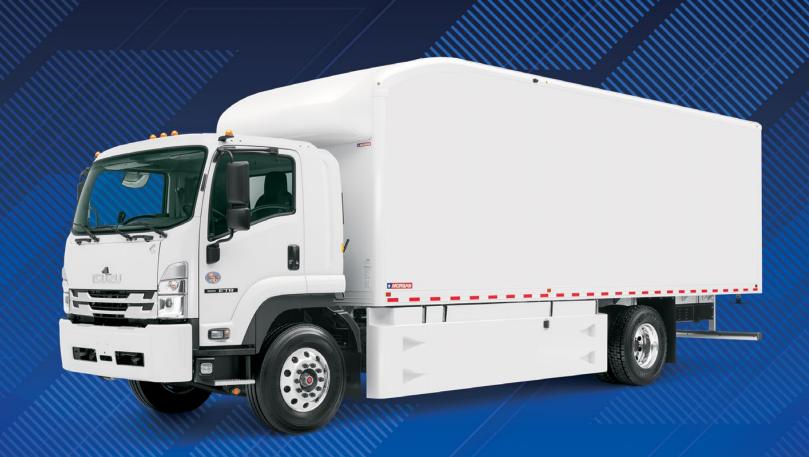

# PROJECT "AGORA"

## EXPERIENCE AND INSPIRATION...FUEL INNOVATION!

Morgan Truck Body introduces **Project "Agora"** – the evolution of innovative design and intelligent interface to satisfy future demands!

Agora's aerodynamic design directs airflow around the body to reduce drag for greater fuel efficiency. Lightweight components allow for increased payload capacity. Strategically applied technology supports greater visibility and safety. And thoughtfully employed ergonomics make your job easier and more efficient.