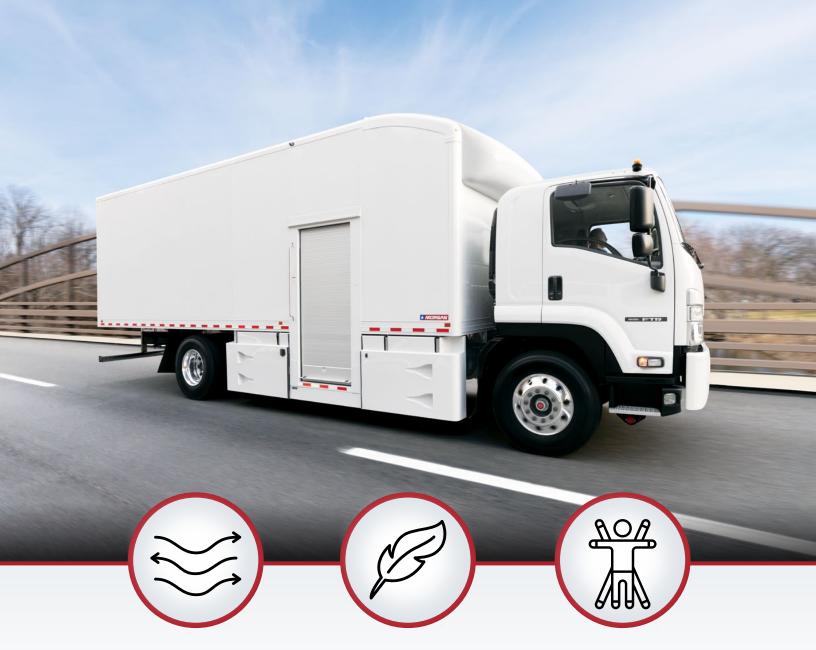

## EXPERIENCE AND INSPIRATION...FUEL INNOVATION!

Morgan Truck Body introduces **Project "Agora"** – the evolution of innovative design and intelligent interface to satisfy future demands!

Agora's aerodynamic design directs airflow around the body to reduce drag for greater fuel efficiency. Lightweight components allow for increased payload capacity. Strategically applied technology supports greater visibility and safety. And thoughtfully employed ergonomics make your job easier and more efficient.

AERODYNAMIC DESIGN

LIGHTWEIGHT BODY COMPONENTS

**ERGONOMIC ENHANCEMENTS** 

**Mid-panel translucent roof allows** natural sunlight while reducing the amount of heat transferred into the truck body associated with typical translucent roof panels.