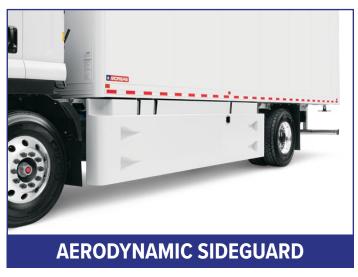

## EXPERIENCE AND INSPIRATION...FUEL INNOVATION!

Morgan Truck Body introduces **Project "Agora"** – the evolution of innovative design and intelligent interface to satisfy future demands!

Agora's aerodynamic design directs airflow around the body to reduce drag for greater fuel efficiency. Lightweight components allow for increased payload capacity. Strategically applied technology supports greater visibility and safety. And thoughtfully employed ergonomics make your job easier and more efficient.