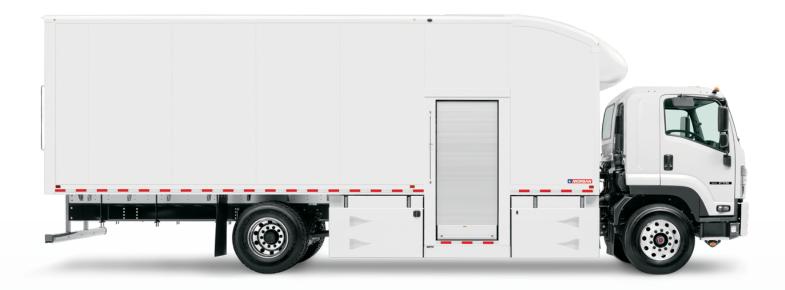

# PROJECT "AGORA"

## EXPERIENCE AND INSPIRATION...FUEL INNOVATION!

Morgan Truck Body introduces **Project "Agora"** – the evolution of innovative design and intelligent interface to satisfy future demands!

Agora's aerodynamic design directs airflow around the body to reduce drag for greater fuel efficiency. Lightweight components allow for increased payload capacity. Strategically applied technology supports greater visibility and safety. And thoughtfully employed ergonomics make your job easier and more efficient.

AERODYNAMIC DESIGN

LIGHTWEIGHT BODY COMPONENTS

**ERGONOMIC ENHANCEMENTS** 

**Mid-panel translucent roof allows** natural sunlight while reducing the amount of heat transferred into the truck body associated with typical translucent roof panels.

### Powered rear overhead door and powered side canister door

reduce physical strain with effortless operation. Operators can easily open or close the powered doors with a touchscreen in the cab, remote key fobs, or intelligent keyless entry.