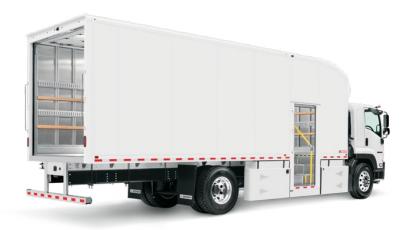

# PROJECT "AGORA"

## EXPERIENCE AND INSPIRATION...FUEL INNOVATION!

Morgan Truck Body introduces **Project "Agora"** – the evolution of innovative design and intelligent interface to satisfy future demands!

Agora's aerodynamic design directs airflow around the body to reduce drag for greater fuel efficiency. Lightweight components allow for increased payload capacity. Strategically applied technology supports greater visibility and safety. And thoughtfully employed ergonomics make your job easier and more efficient.