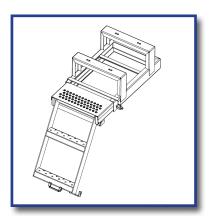

## Side Door Pullout Step w/ Platform (3 Steps)

Easy to operate, durable, corrosion free side door pullout steps

Part#: 456009747

MFH: 27"-43"