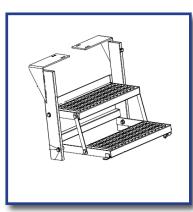

### Side Door Pullout Step w/ Platform (2 Steps)

Easy to operate, durable, corrosion free side door pullout steps

Part#: 4560097471

MFH: 27" Max