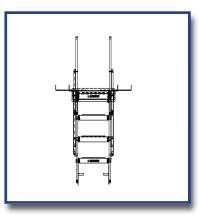

## Rear Sliding Ladder Step with Handrails (4 & 5 Steps)

 Easy to operate, unique design, corrosion free rear pullout stairs with handrail. Retreats into subframe.

• PT#: (4)4560097481 : (5)456009748

MFH = 20'' - 29'' : 30'' - 43''