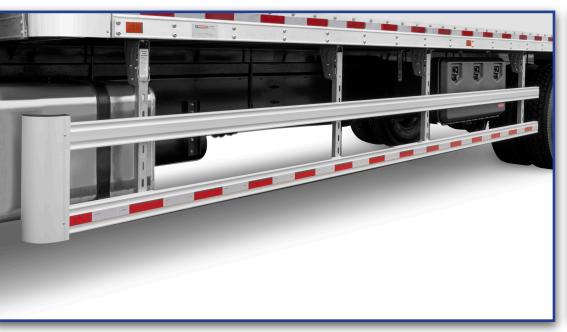

### **Side Guard Protection**

 Euro-style side guard protection to minimize potential for injury to pedestrians and cyclists. Morgan side guards are certified to Volpe Standard (DOT-VNTSC-OSTR-16-05) and are BIC approved.