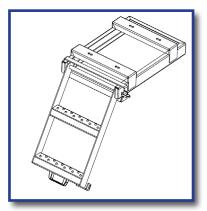

# Side Door Folding Step w/o Platform (2 Steps)

 Easy to operate, durable, corrosion free side door pullout steps

Part#: 456009749

• MFH = 25" - 43"

# Side Door Pullout Step w/o Platform (2 Steps)

 Easy to operate, durable, corrosion free side door pullout steps

Part#: 4560097472

• MFH = 25" - 43"