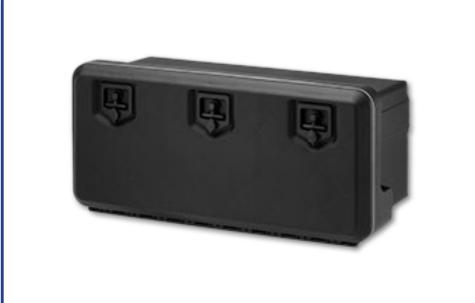

### **Poly Toolboxes**

 Robust impact resistant polypropylene toolbox reduces weight, eliminates corrosion potential and is sealed for better resistance to water intrusion.