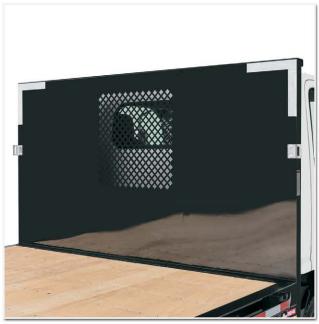

## STANDARD FEATURES

Subframe - 3" Ibeam Crossmembers On 12" Centers, 5" Structural Steel Channel Longitudinals On 12'-16 Bodies 6" On 18'-26' Bodies - Painted Black

**Bulkhead -** Steel 48" High With Window - Painted Black

Apitong wood floor provides the durability and strength you need to transport heavy loads...and load and unload product quickly and efficiently...again and again

Floors Also Available in Metal

Various Cargo Controls