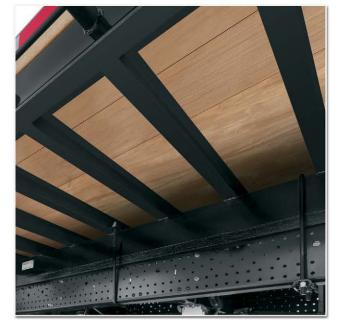

Stake Pockets - Heavy Duty Steel Pockets Spaced To Accommodate Racks

Rub Rail - One-piece Steel Rail Welded Over Side Pockets Tapered At Each Corner

Floor - 1-5/16" Apitong

**Bumper -** 5" Structural Bumper With Pooched Surface

Exterior Lights - Per FMVSS-108 Prostake Standard

Mounting - Full Mount-U Bolt

Mudflaps - Morgan 24" X 36" Black

Our unique rub-rail design provided added protection

Racks fit snugly into deep stake pockets to secure your load during transport; but allow easy removal for unloading