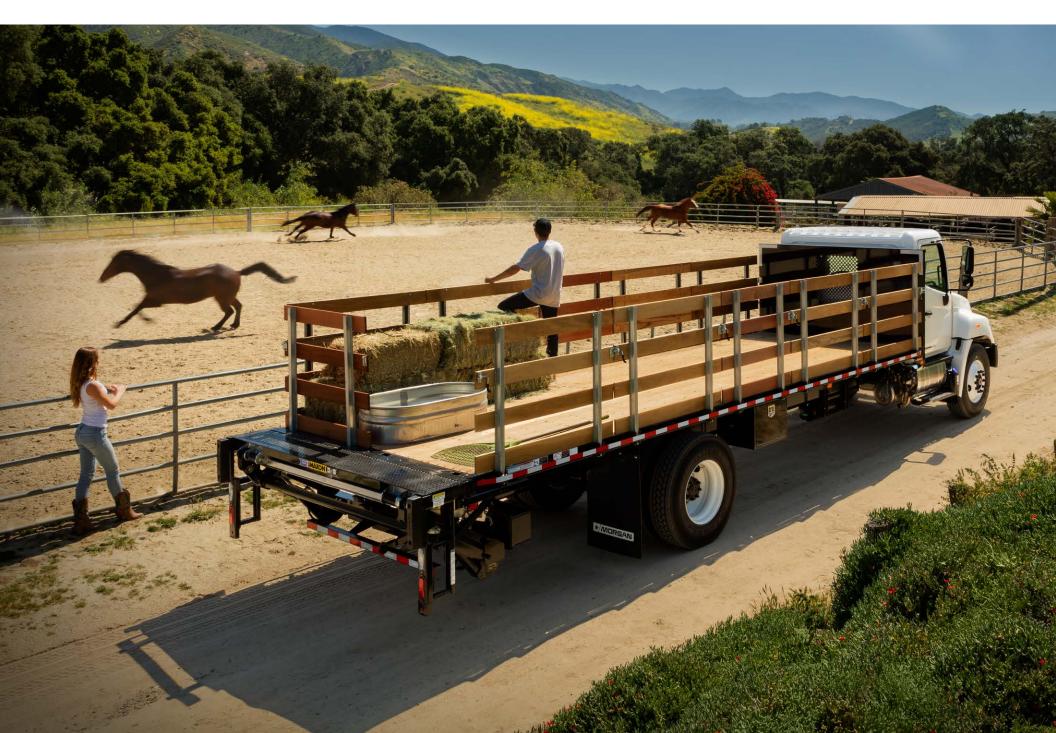

Morgan's Bulkhead Design, Provides The Strength And Protection You Expect, Plus Added Visibility To Your Cargo

The Prostake's Steel Undercarriage Provide The Durability And Strength You Need To Transport Heavy Loads

## STANDARD FEATURES

Subframe - 3" Ibeam Crossmembers On 12" Centers, 5" Structural Steel Channel Longitudinals On 12'-16 Bodies 6" On 18'-26' Bodies - Painted Black

**Bulkhead -** Steel 48" High With Window - Painted Black