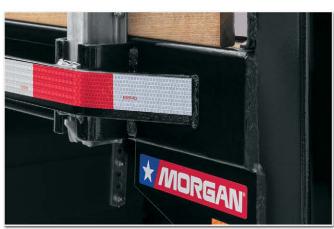

Exterior Lights - Per FMVSS-108 Prostake Standard

Mounting - Full Mount-U Bolt

Mudflaps - Morgan 24" X 36" Black

Our unique rub-rail design provided added protection

Racks fit snugly into deep stake pockets to secure your load during transport; but allow easy removal for unloading