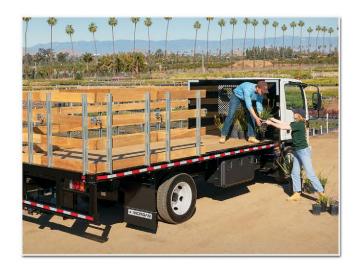

Morgan's Bulkhead Design, Provides The Strength And Protection You Expect, Plus Added Visibility To Your Cargo

The Prostake's Steel Undercarriage Provide The Durability And Strength You Need To Transport Heavy Loads

Exterior Lights - Per FMVSS-108 Prostake Standard

Mounting - Full Mount-U Bolt

Mudflaps - Morgan 24" X 36" Black

Our unique rub-rail design provided added protection

Racks fit snugly into deep stake pockets to secure your load during transport; but allow easy removal for unloading