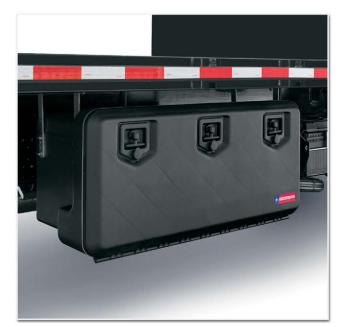

- Painted Heavy-Duty Bulkhead with 4 Vertical Steel Posts
- Smooth Or Diamond Steel Floor, Steel Over Apitong Floor
- Rope Hooks, Chain Hooks
- Toolboxes
- Heavy-Duty Tie-Downs/Bull Rings In Floor
- Floor Pockets
- Variety Of Rack Models Available
- Load Binders
- Model 3606 Track For Load Binder
- Winch Bar
- 8" Structural Channel Longitudinals
- Various Liftgates And Bumpers Available
- Conversion Hoist
- Placards
- Lumber Rollers

## Options That Set the Standard

Variety of Bumper and Liftgates to Make Any Delivery Fast and Efficient

Metal and Polypropylene Tool Boxes

Racks Available in Wood or Metal