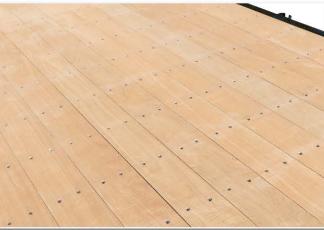

Stake Pockets - Heavy Duty Steel Pockets Spaced To Accommodate Racks

Rub Rail - One-piece Steel Rail Welded Over Side Pockets Tapered At Each Corner

Floor - 1-5/16" Apitong

**Bumper -** 5" Structural Bumper With Pooched Surface

Apitong wood floor provides the durability and strength you need to transport heavy loads...and load and unload product quickly and efficiently...again and again

Floors Also Available in Metal

Various Cargo Controls