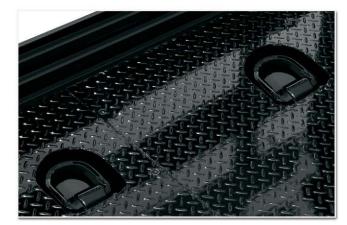

- Painted Heavy-Duty Bulkhead with 4 Vertical Steel Posts
- Smooth Or Diamond Steel Floor, Steel Over Apitong Floor
- Rope Hooks, Chain Hooks
- Toolboxes
- Heavy-Duty Tie-Downs/Bull Rings In Floor
- Floor Pockets
- Variety Of Rack Models Available
- Load Binders
- Model 3606 Track For Load Binder
- Winch Bar
- 8" Structural Channel Longitudinals
- Various Liftgates And Bumpers Available
- Conversion Hoist
- Placards
- Lumber Rollers