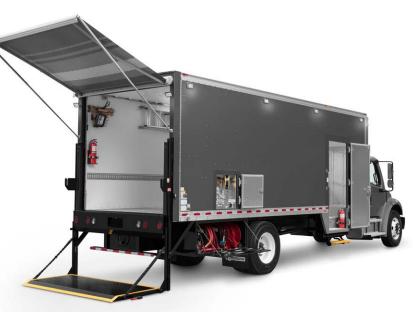

equipped with the latest technology and equipment for on-site trailer, vehicle and reefer fleet inspection, maintenance and repair

available in 16, 20 and 24 foot self-contained best-in-class Morgan bodies

package designs for oil, lube, cooling fluid, air, parts, welding, and diagnostic testing

Each unit is equipped with the latest technology and equipment that allows you to maintain vehicles such as onsite trailers, Dry freight trucks, and Reefers.