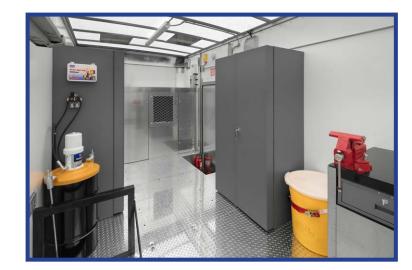

equipped with the latest technology and equipment for on-site trailer, vehicle and reefer fleet inspection, maintenance and repair

available in 16, 20 and 24 foot self-contained best-in-class Morgan bodies

package designs for oil, lube, cooling fluid, air, parts, welding, and diagnostic testing

Each unit is equipped with the latest technology and equipment that allows you to maintain vehicles such as onsite trailers, Dry freight trucks, and Reefers.