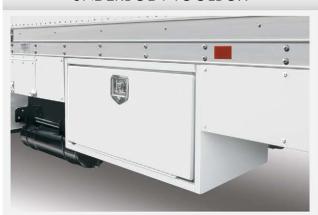

## **UNDERBODY TOOLBOX**

Morgan's optional underbody tool box supports quick and easy access to the equipment you need; and keeps tools out of the cab and cargo areas where they can cause damage.