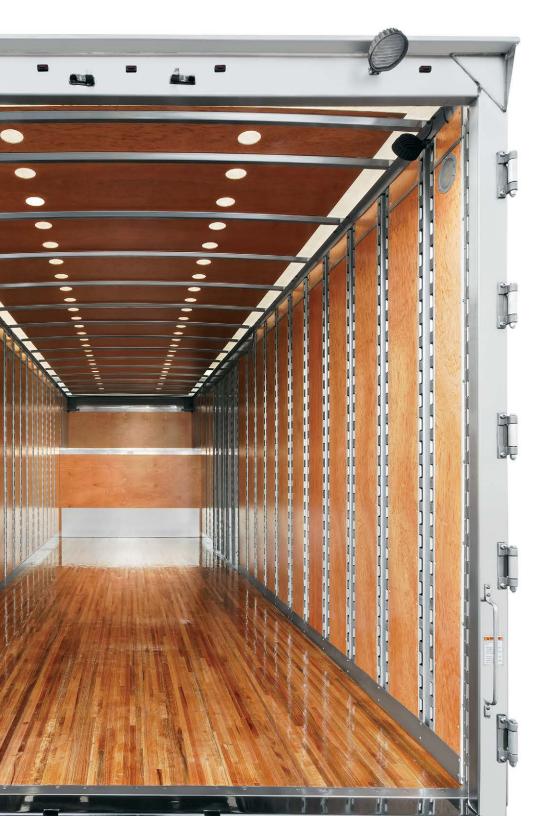

## PRE-FINISHED LINER

Provides greater strength and durability, and helps to protect both the compartment and cargo. Enhanced wood flooring is durable enough to handle heavy loads; and easy to maintain - to support a cleaner cargo environment.