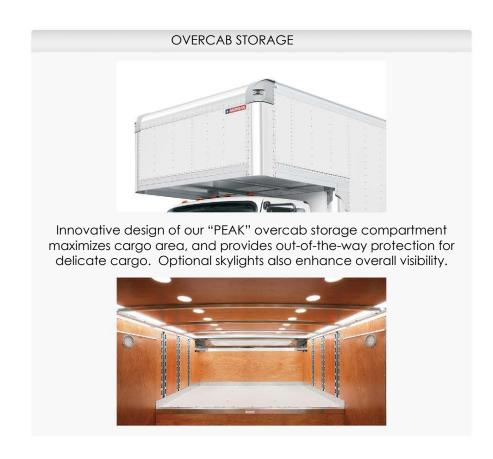

#### UNDERBODY RAMP STORAGE

Morgan furniture mover ramps are easy to access and easy to store under the cargo area.

Morgan makes it easy for customers to customize products to meet their unique needs through innovative design and flexibility. Options for body configurations, interior surfaces, lighting packages, door types, sizes and placements, just to name a few, ensure that Morgan provides YOU with the features and functionality you need and expect!