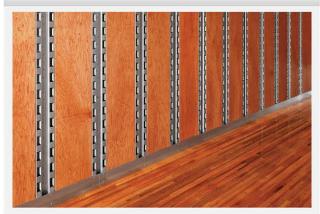

## PRE-FINISHED LINER

Provides greater strength and durability, and helps to protect both the compartment and cargo. Enhanced wood flooring is durable enough to handle heavy loads; and easy to maintain - to support a cleaner cargo environment.