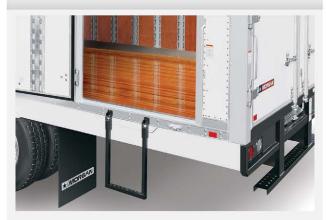

#### SIDE DOORS AND STEPS

Strategically placed side-doors, steps and grab handles are ergonomically designed for convenient access to the cargo area.

#### UNDERBODY RAMP STORAGE

Morgan furniture mover ramps are easy to access and easy to store under the cargo area.

Morgan makes it easy for customers to customize products to meet their unique needs through innovative design and flexibility. Options for body configurations, interior surfaces, lighting packages, door types, sizes and placements, just to name a few, ensure that Morgan provides YOU with the features and functionality you need and expect!