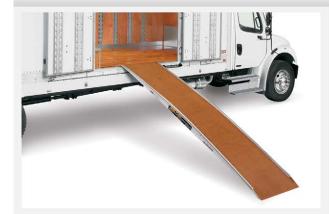

#### OPTIONAL DOOR AND RAMPS

Options for door width, style and placement; as well as walk-ramp and lift-gate configurations -- make it easier to load, unload or simply access cargo – to accommodate the changing conditions you face.

#### UNDERBODY RAMP STORAGE

Morgan furniture mover ramps are easy to access and easy to store under the cargo area.

Morgan makes it easy for customers to customize products to meet their unique needs through innovative design and flexibility. Options for body configurations, interior surfaces, lighting packages, door types, sizes and placements, just to name a few, ensure that Morgan provides YOU with the features and functionality you need and expect!