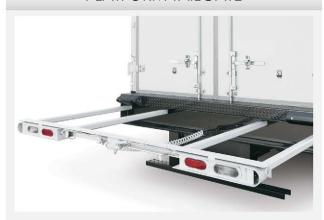

# PLATFORM TAILGATE

When all you need is a little more room, you have it! Morgan's innovative slide-out platform tailgate and E-track tie-down system, makes it possible to transport items that might have required a second trip – saving you time and money!