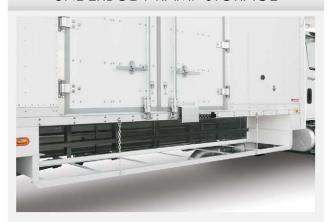

#### UNDERBODY RAMP STORAGE

Morgan furniture mover ramps are easy to access and easy to store under the cargo area.

Morgan makes it easy for customers to customize products to meet their unique needs through innovative design and flexibility. Options for body configurations, interior surfaces, lighting packages, door types, sizes and placements, just to name a few, ensure that Morgan provides YOU with the features and functionality you need and expect!

## **UNDERBODY TOOLBOX**

Morgan's optional underbody tool box supports quick and easy access to the equipment you need; and keeps tools out of the cab and cargo areas where they can cause damage.