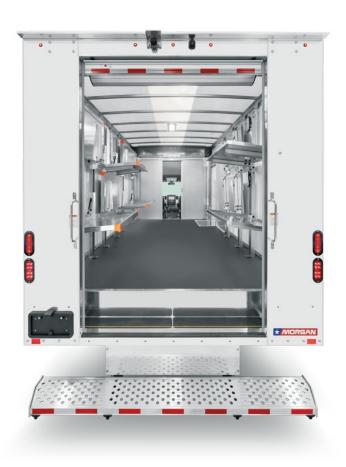

## PARCEL DELIVERY EV BENEFITS

- > Final mile home delivery solution
- Lighter Body to increase payload capacity
- Standard and Easy-Close HD shelving system options by Masterack
- Easy access from cab to cargo area with a full-height sliding door
- Convenient step-up Morgan Maximizer side and rear entries with a remote-control powered roll-up door for easier access
- > Enhanced safety with improved visibility
- Cargo interior and shelving remains cooler in hot climates due to mid-panel translucent roof that transmits light while permitting less heat transfer than other translucent roofing
- Structural composite wall materials and isolated shelving mounts also reduce heat transfer thru the body to the cargo