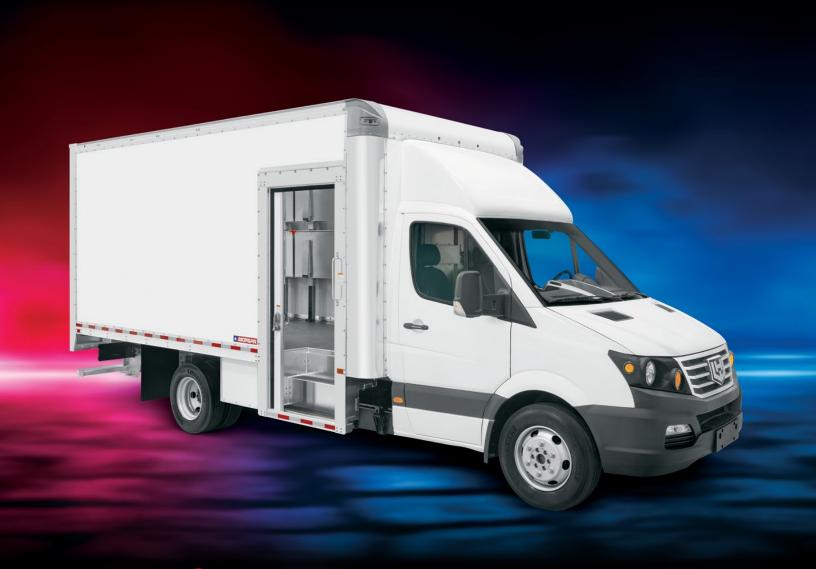

## PARCEL DELIVERY EV

IMPROVED CONVENIENCE & PRODUCTIVITY

INCREASED AVAILABLE PAYLOAD

ENHANCED SAFETY

## PARCEL DELIVERY EV BENEFITS

- > Final mile home delivery solution
- Lighter Body to increase payload capacity
- Standard and Easy-Close HD shelving system options by Masterack
- Easy access from cab to cargo area with a full-height sliding door
- Convenient step-up Morgan Maximizer side and rear entries with a remote-control powered roll-up door for easier access
- > Enhanced safety with improved visibility
- Cargo interior and shelving remains cooler in hot climates due to mid-panel translucent roof that transmits light while permitting less heat transfer than other translucent roofing
- Structural composite wall materials and isolated shelving mounts also reduce heat transfer thru the body to the cargo

PARCEL VAN FULL-HEIGHT WALK-THRU FINAL MILE HOME DELIVERY SOLUTION

Chassis: Workhorse W4 CC

Chassis GVWR: 14,330 lbs

Body Model: **PFD08516096** 

Body Dimensions: 16'L x 85"H x 96"W

Chassis Weight: 7,020 lbs